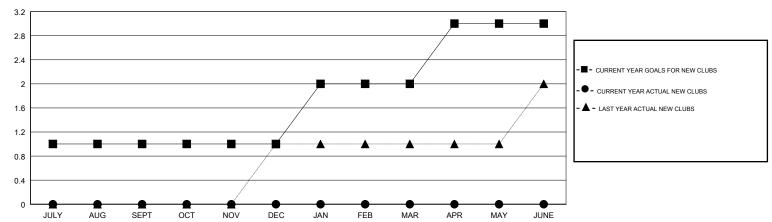

## MONTHLY MEMBERSHIP PROGRESS REPORT

District 35 N

Results as of: 11/30/2018

## **CARLTON LLOYD LOCATION FLORIDA GMT CA** Clubs Members RESULTS FOR 2018-2019 RESULTS FOR 2018-2019 NEW CLUB GOAL NEW CLUBS DROPPED CLUBS MEMBER GROWTH NET MEMBER GROWTH DROPPED QUARTER QUARTER GOAL ACTUAL MEMBERS ACTUAL (including transfers) 0 0 20 87 31 JULY/AUG/SEPT JULY/AUG/SEPT 0 5 22 18 OCT/NOV/DEC OCT/NOV/DEC 0 1 0 20 0 0 JAN/FEB/MAR JAN/FEB/MAR 0 0 0 0 15 APR/MAY/JUNE APR/MAY/JUNE

## GOALS AND ACTUAL NEW CLUBS CUMULATIVE



## GOALS AND ACTUAL MEMBERS CUMULATIVE



| DROPPED CLUBS: 0  DROPPED MEMBERS |    | 23 CLUBS OF 58 ADDED 1 OR MORE<br>NEW MEMBERS | GENDER DISTRIBUTION  MALE 776 (52.50%)  FEMALE 702 (47.50%)  Women Percentage Fiscal Year Goal: 20% |     |
|-----------------------------------|----|-----------------------------------------------|-----------------------------------------------------------------------------------------------------|-----|
| DECEASED                          | 7  | CLICK HERE FOR CUMULATIVE  MEMBERSHIP DATA    | TOTAL FAMILY UNIT MEMBERS                                                                           | 297 |
| CLUB CANCELLED                    | 0  |                                               |