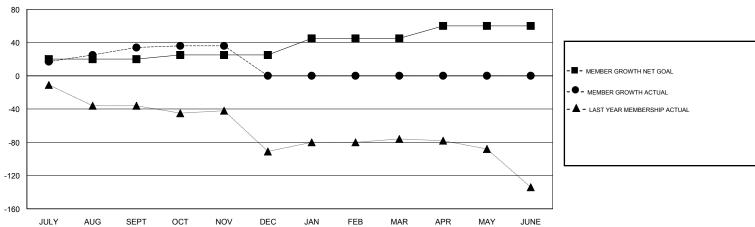

## GOALS AND ACTUAL MEMBERS CUMULATIVE

| DROPPED CLUBS: 0  DROPPED MEMBERS |    | 23 CLUBS OF 58 ADDED 1 OR MORE<br>NEW MEMBERS | GENDER DISTRIBUTION  MALE 776 (52.50%)  FEMALE 702 (47.50%)  Women Percentage Fiscal Year Goal: 20% |     |
|-----------------------------------|----|-----------------------------------------------|-----------------------------------------------------------------------------------------------------|-----|
| DECEASED                          | 7  | CLICK HERE FOR CUMULATIVE  MEMBERSHIP DATA    | TOTAL FAMILY UNIT MEMBERS                                                                           | 297 |
| CLUB CANCELLED                    | 0  |                                               |                                                                                                     | 157 |
| OTHER                             | 42 |                                               | FAMILY MEMBERS PAYING HALF DUES                                                                     | 157 |
| TOTAL                             | 49 |                                               |                                                                                                     |     |